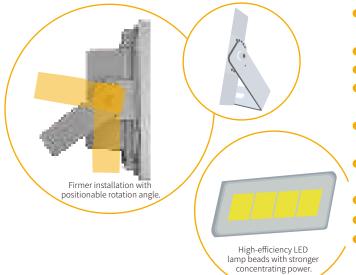

### **Product Advantage**

- Independent R&D, patented products, integrated design, modular production, one-click installation.
- Powered by Cree LED<sup>™</sup> Products, with 100000 hrs life span.
- With LiFePO4 battery, high safety, long life span.
- Diamond surface reflection process, reflecting light source, enhancing the brightness of the lighting effectively.
- Widened and thickened bracket, positionable angle, installation stable & firm.
- With PC outdoor optical lens. High light transmittance, high temperature resistance and aging resistance.
- Gold-plated aviation plug, higher transmission speed, more safer.
- Low voltage design, safe and reliable.
- Integrated package, convenient transportation.