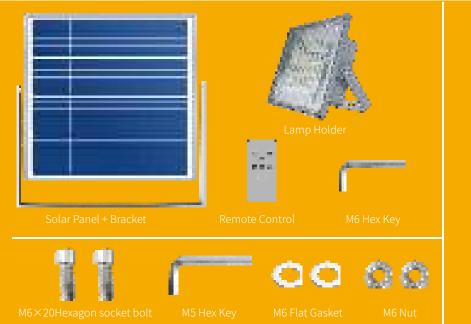

### **Product Parameters**

| Model                 | LD-400W                                           |
|-----------------------|---------------------------------------------------|
| Solar Panel           | 5V 80W polysilicone, 25 years lifetime;           |
| Battery               | 3.2V 60000mAh LiFePO4 Battery, 12 years life time |
| Light Source          | 180lm/W SMD 2835 3000K-6500K                      |
| Charging Time         | 4-6 hours                                         |
| Lighting Time         | All night lighting, with remote controller        |
| Solar Panel Dimension | 680*680*30mm                                      |
| Cable Length          | 2.4 meters with golden connector                  |
| Lamp Viewing Angle    | 90°                                               |
| Warranty              | more than 10 years                                |

# **Product Display**

Packaging Display