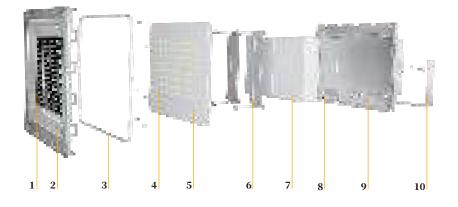

- 1 PC outdoor optical lens
- 2 Diamond surface reflection technology
- 3 Waterproof ring
- 4 High efficiency LED
- 5 Control & drive integrated lamp board
- 6 Battery holding card
- 7 LiFePO4 battery
- 8 Built in military plug
- 9 High density aluminum magnesium alloy die casting
- 10 Bracket