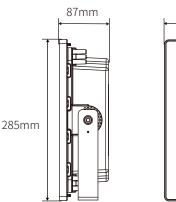

### **Product Parameters**

| Model                 | LD-400W                                           |
|-----------------------|---------------------------------------------------|
| Solar Panel           | 5V 80W polysilicone, 25 years lifetime;           |
| Battery               | 3.2V 60000mAh LiFePO4 Battery, 12 years life time |
| Light Source          | 180lm/W SMD 2835 3000K-6500K                      |
| Charging Time         | 4-6 hours                                         |
| Lighting Time         | All night lighting, with remote controller        |
| Solar Panel Dimension | 680*680*30mm                                      |
| Cable Length          | 2.4 meters with golden connector                  |
| Lamp Viewing Angle    | 90°                                               |
| Warranty              | more than 10 years                                |