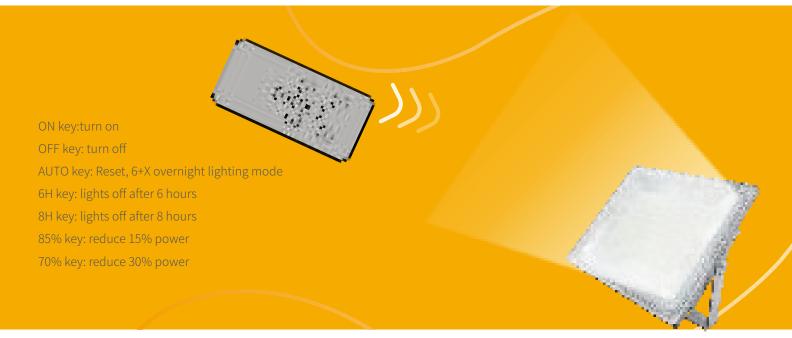

### **Product Parameters**

| Model                 | LD-400W                                           |
|-----------------------|---------------------------------------------------|
| Solar Panel           | 5V 80W polysilicone, 25 years lifetime;           |
| Battery               | 3.2V 60000mAh LiFePO4 Battery, 12 years life time |
| Light Source          | 180lm/W SMD 2835 3000K-6500K                      |
| Charging Time         | 4-6 hours                                         |
| Lighting Time         | All night lighting, with remote controller        |
| Solar Panel Dimension | 680*680*30mm                                      |
| Cable Length          | 2.4 meters with golden connector                  |
| Lamp Viewing Angle    | 90°                                               |
| Warranty              | more than 10 years                                |