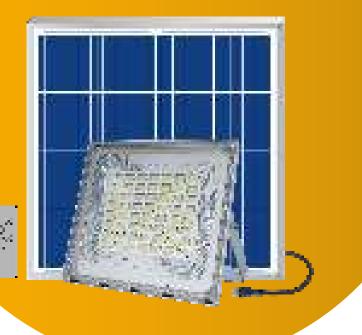

<u> <u></u></u>



#### **Application Place:**

It is widely used in home lighting, streets and roads, residential areas, scenic spots, parks, squares, private gardens and other public places, also used for night lighting of advertising board, and construction outdoor lighting, easy to install, energy saving, no need to pay electric fee, longer life span.





### **Product Parameters**

| Model                 | LD-400W                                           |
|-----------------------|---------------------------------------------------|
| Solar Panel           | 5V 80W polysilicone, 25 years lifetime;           |
| Battery               | 3.2V 60000mAh LiFePO4 Battery, 12 years life time |
| Light Source          | 180lm/W SMD 2835 3000K-6500K                      |
| Charging Time         | 4-6 hours