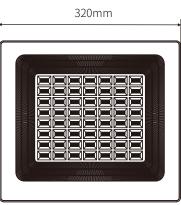

### **Product Parameters**

| Model                 | LD-400W                                           |
|-----------------------|---------------------------------------------------|
| Solar Panel           | 5V 80W polysilicone, 25 years lifetime;           |
| Battery               | 3.2V 60000mAh LiFePO4 Battery, 12 years life time |
| Light Source          | 180lm/W SMD 2835 3000K-6500K                      |
| Charging Time         | 4-6 hours                                         |
| Lighting Time         | All night lighting, with remote controller        |
| Solar Panel Dimension | 680*680*30mm                                      |
| Cable Length          | 2.4 meters with golden connector                  |
| Lamp Viewing Angle    | 90°                                               |
| Warranty              | more than 10 years                                |