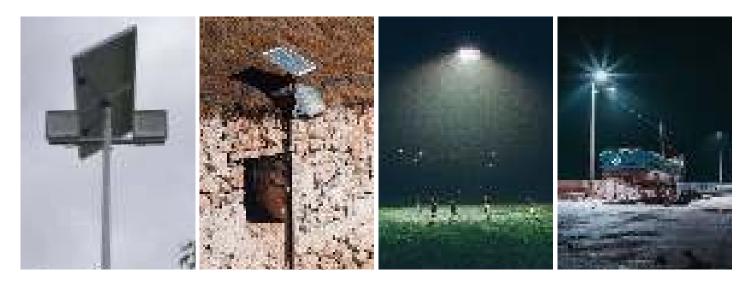

ace reflection process, reflecting light source, enhancing the brightness of the lighting effectively.
- Widened and thickened bracket, positionable angle, installation stable & firm.
- With PC outdoor optical lens. High light transmittance, high temperature resistance and aging resistance.
- Gold-plated aviation plug, higher transmission speed, more safer.
- Low voltage design, safe and reliable.
- Integrated package, convenient transportation.

- 1 PC outdoor optical lens
- 2 Diamond surface reflection technology
- 3 Waterproof ring
- 4 High efficiency LED
- 5 Control & drive integrated lamp board
- 6 Battery holding card
- 7 LiFePO4 battery
- 8 Built in military plug
- 9 High density aluminum magnesium alloy die casting
- 10 Bracket



# **Installation Cases and Applicable Scenarios**